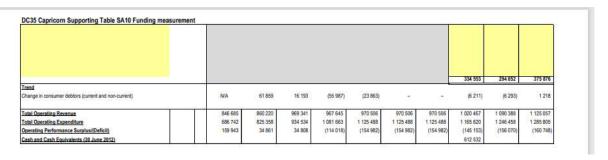

#### 5 CASH FLOW MANAGEMENT

The municipality cash and cash equivalent at the end of the year amounts to R 612 532 000.

Net cash to be generated from operating activities amount to R460 277 000 in 2024/2025. The favourable net cash flow from operating activities is an indication that the municipality will be able to generate surplus cash from rendering municipal services such as water, sanitation etc.