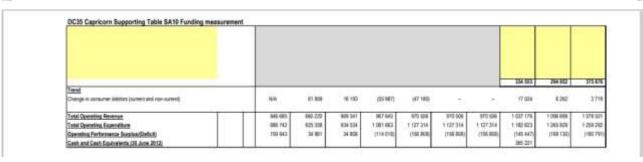

#### 5 CASH FLOW MANAGEMENT

The municipality cash and cash equivalent at the end of the year amounts to R 365 221 000.

Net cash to be generated from operating activities amount to R311 237 000 in 2024/2025. The favourable net cash flow from operating activities is an indication that the municipality will be able to generate surplus cash from rendering municipal services such as water, sanitation etc.