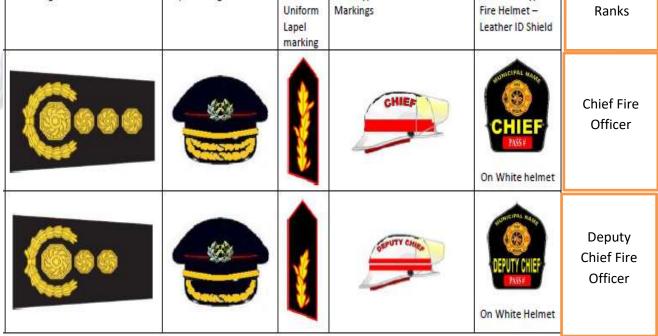

|        |          |        |

# RANK INSIGNIA, BADGE & MARKINGS

- RANK INSIGNIA DESCRIPTION
- Slider Range
  - Base Material Black
  - Size 67.0mm x 118.0 mm
  - With Filler Sleeve
- Metalette Pips
  - Gold Plated
  - Uniformed Pre-Set spacing









| Rank insignia | Cap Markings | Dress<br>Uniform<br>Lapel<br>marking | Euro Type Helmet – Helmet<br>Markings | American Type<br>Fire Helmet –<br>Leather ID Shield | RANKS                 |
|---------------|--------------|--------------------------------------|---------------------------------------|-----------------------------------------------------|-----------------------|
| <b>(</b> )    |              |                                      | SST. CHIE                             | ASSISTANT CHIEF                                     | ý                     |
|               |              | 1                                    | RIG. COMMANORA                        | On White Helmet                                     | ?                     |
| É             | 1 16         |