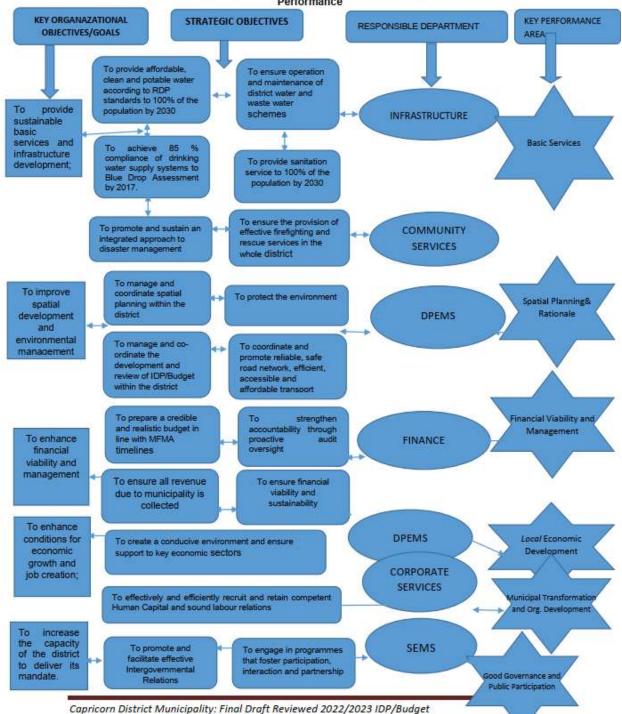

#### KEY STRATEGIC ORGANISATIONAL OBJECTIVES:

- 3.1.1.1 To provide sustainable basic services and infrastructure development.
- 3.1.1.2 To improve spatial development and environmental management;
- 3.1.1.3 To enhance financial viability and management;
- 3.1.1.4 To enhance conditions for economic growth and job creation; and
- 3.1.1.5 To increase the capacity of the district to deliver its mandate.

#### **GROWTH AND DEVELOPMENT STRATEGIES 2040**

3.1.1.6 OBJECTIVES

#### 3.1.1.6.1 Objective: Attract Investment

By 2040 the contribution of the economic sectors through investments attracted in Capricorn will yield over 5,4% growth in the economy and reduce unemployment by 20%.

3.1.1.6.2 Objective: Invest in Infrastructure

By 2040 there will be a combined asset base in infrastructure that provides full coverage of basic services to all households and businesses and have sufficient surplus for new developments.

3.1.1.6.3 Objective: Develop Skills to support Economic Growth

By 2040 youth unemployment will be reduced by 30% and skilled youth will drive Capricorn into a modern economy.

3.1.1.6.4 Objective: Make Social Security a Reality

By 2040 the poor, children and the aged, those who are abled and those who are differently abled will have access to social security and will be fully and sustainably included in Capricorn's social and economic life