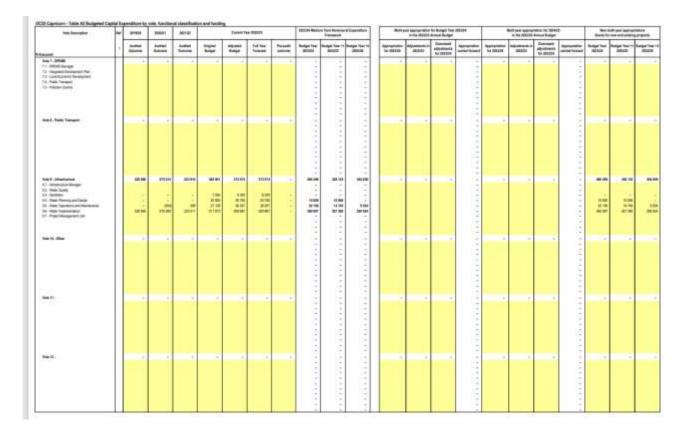

### 6 CAPITAL BUDGET PER FUNCTION

Capital budget is funded by the allocation made by National Treasury in the form of grants, transfer and subsidies.

Spending for 2023/2024 will be **R413m**, 2023/2024 - **R336m** and 2024/25 - **R304m** in 2025/2026 financial years.

#### Water Supply

| CAPEX FUNDING                  |              |                    |                    |                    |  |  |  |  |  |
|--------------------------------|--------------|--------------------|--------------------|--------------------|--|--|--|--|--|
| COSTS ELEMENTS                 | ADJB 2022/23 | ORIGINAL<br>BUDGET | ORIGINAL<br>BUDGET | ORIGINAL<br>BUDGET |  |  |  |  |  |
|                                |              | 2023/24            | 2024/25            | 2025/26            |  |  |  |  |  |
| WSIG                           | 106 304 000  | 149 329 000        | 99 116 000         | 103 945 000        |  |  |  |  |  |
| MIG                            | 244 864 000  | 257 170 000        | 243 819 000        | 234 917 000        |  |  |  |  |  |
| Transfer (to)/from Operational | 7 785 000    | 6 790 000          | (6 150 000)        | (34 004 000)       |  |  |  |  |  |
| Revenue                        |              |                    |                    |                    |  |  |  |  |  |
|                                | 358 953 000  | 413 289 000        | 336 785 000        | 304 858 000        |  |  |  |  |  |

Water projects allocation is **R406m**, which include R149m and R257m for conditional grant WSIG and MIG, respectively. The municipality has four local municipalities namely Polokwane, Lepelle Nkumpi, Molemole and Blouberg, which made up of rural areas.