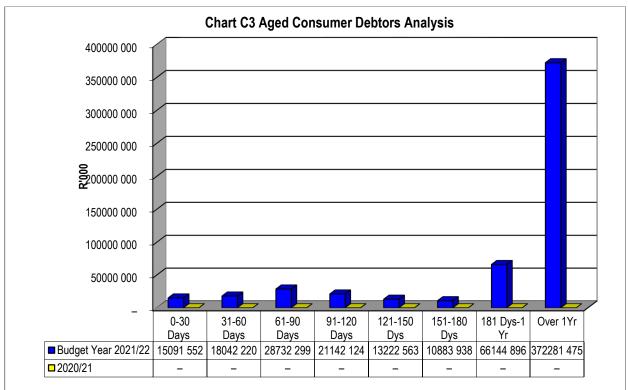

 Date Created:
 2022/07/08 13:53

 Template version:
 1.0.2

 Rules version:
 1.0.5

 Program version:
 1.0.9.0

|                                                                                                                                                                                                                                                                | t Summary -        |                    |                    |                   | Decident Vers | 0004/00          |                 |                      |                       |
|----------------------------------------------------------------------------------------------------------------------------------------------------------------------------------------------------------------------------------------------------------------|--------------------|--------------------|--------------------|-------------------|---------------|------------------|-----------------|----------------------|-----------------------|
| Description                                                                                                                                                                                                                                                    | 2020/21            |                    | A P                |                   | Budget Year   |                  |                 | \                    | <b>.</b>              |
| Description  R thousands                                                                                                                                                                                                                                       | Audited<br>Outcome | Original<br>Budget | Adjusted<br>Budget | Monthly<br>actual | YearTD actual | YearTD<br>budget | YTD<br>variance | YTD<br>variance<br>% | Full Year<br>Forecast |
| Financial Performance                                                                                                                                                                                                                                          |                    |                    |                    |                   |               |                  |                 | 70                   |                       |
| Property rates                                                                                                                                                                                                                                                 | _                  | _                  | _                  | _                 | _             | _                | _               |                      | _                     |
| Service charges                                                                                                                                                                                                                                                | 81 097             | 76 436             | 76 936             | 7 354             | 79 131        | 76 936           | 2 195           | 3%                   | 76 936                |
| Investment revenue                                                                                                                                                                                                                                             | 23 740             | 21 235             | 26 235             | 4 766             | 26 831        | 26 235           | 596             | 2%                   | 26 235                |
| Transfers and subsidies                                                                                                                                                                                                                                        | 709 153            | 720 186            | 707 498            | 2 886             | 710 973       | 707 498          | 3 475           | 0%                   | 707 498               |
| Other own revenue                                                                                                                                                                                                                                              | 32 695             | 843                | 21 108             | 10                | 1 132         | 21 108           | (19 976)        | -95%                 | 21 108                |
|                                                                                                                                                                                                                                                                | 846 685            | 818 700            | 831 777            | 15 016            | 818 067       | 831 777          | (13 710)        | -2%                  | 831 777               |
| Total Revenue (excluding capital transfers and contributions)                                                                                                                                                                                                  |                    |                    |                    |                   |               |                  |                 |                      |                       |
| Employee costs                                                                                                                                                                                                                                                 | 338 860            | 364 796            | 367 332            | 32 606            | 326 075       | 367 332          | (41 257)        | -11%                 | 367 332               |
| Remuneration of Councillors                                                                                                                                                                                                                                    | 15 213             | 17 343             | 17 343             | 1 331             | 14 701        | 17 343           | (2 642)         | -15%                 | 17 343                |
| Depreciation & asset impairment                                                                                                                                                                                                                                | 84 623             | 80 997             | 101 797            | 6 223             | 74 907        | 101 797          | (26 890)        | -26%                 | 101 797               |
| Finance charges                                                                                                                                                                                                                                                | 115                | 470                | 470                | 44                | 211           | 470              | (259)           | -55%                 | 470                   |
| Inventory consumed and bulk purchases                                                                                                                                                                                                                          | 80 338             | 86 720             | 93 401             | 7 907             | 65 103        | 93 401           | (28 298)        | -30%                 | 93 401                |
| Transfers and subsidies                                                                                                                                                                                                                                        | 337                | -                  | -                  | -                 | _             | -                | _               |                      | -                     |
| Other expenditure                                                                                                                                                                                                                                              | 305 100            | 326 891            | 424 645            | 20 191            | 271 527       | 424 645          | (153 118)       | -36%                 | 424 645               |
| Total Expenditure                                                                                                                                                                                                                                              | 824 587            | 877 217            | 1 004 988          | 68 303            | 752 524       | 1 004 988        | (252 464)       | -25%                 | 1 004 988             |
| Surplus/(Deficit)                                                                                                                                                                                                                                              | 22 098             | (58 517)           | (173 211)          | (53 287)          | 65 543        | (173 211)        | 238 754         | -138%                | (173 211)             |
| Transfers and subsidies - capital (monetary allocations) (National / Provincial and District)                                                                                                                                                                  | 334 669            | 296 941            | 331 173            | 10 228            | 293 051       | 331 173          | (38 122)        | -12%                 | 331 173               |
| Transfers and subsidies - capital (monetary allocations) (National / Provincial Departmental Agencies, Households, Non-profit Institutions, Private Enterprises, Public Corporatons, Higher Educational Institutions) & Transfers and subsidies - capital (in- |                    |                    |                    |                   |               |                  |                 |                      |                       |
| kind - all) Surplus/(Deficit) after capital transfers & contributions                                                                                                                                                                                          | 356 768            | 238 424            | 157 962            | (43 059)          | 358 594       | 157 962          | 200 632         | 127%                 | 157 962               |
| Share of surplus/ (deficit) of associate                                                                                                                                                                                                                       | -                  | -                  | -                  | -                 | -             | -                | _               |                      | -                     |
| Surplus/ (Deficit) for the year                                                                                                                                                                                                                                | 356 768            | 238 424            | 157 962            | (43 059)          | 358 594       | 157 962          | 200 632         | 127%                 | 157 962               |
| Capital expenditure & funds sources                                                                                                                                                                                                                            |                    |                    |                    |                   |               |                  |                 |                      |                       |
| Capital expenditure                                                                                                                                                                                                                                            | 376 589            | 323 927            | 390 081            | 15 541            | 364 439       | 390 081          | (25 642)        | -7%                  | 390 081               |
| Capital transfers recognised                                                                                                                                                                                                                                   | 283 963            | 254 807            | 282 446            | 9 384             | 281 372       | 282 446          | (1 074)         | -0%                  | 282 446               |
| Borrowing                                                                                                                                                                                                                                                      | _                  | _                  | _                  | _                 | -             | -                | _               |                      | _                     |
| Internally generated funds                                                                                                                                                                                                                                     | 92 626             | 69 120             | 107 635            | 6 157             | 83 067        | 107 635          | (24 568)        | -23%                 | 107 635               |
| Total sources of capital funds                                                                                                                                                                                                                                 | 376 589            | 323 927            | 390 081            | 15 541            | 364 439       | 390 081          | (25 642)        | -7%                  | 390 081               |
| Financial position                                                                                                                                                                                                                                             |                    |                    |                    |                   |               |                  |                 |                      |                       |
| Total current assets                                                                                                                                                                                                                                           | 517 012            | 308 348            | 397 642            |                   | 657 720       |                  |                 |                      | 397 642               |
| Total non current assets                                                                                                                                                                                                                                       | 3 161 251          | 3 436 504          | 3 449 535          |                   | 3 450 287     |                  |                 |                      | 3 449 535             |
| Total current liabilities                                                                                                                                                                                                                                      | 202 551            | 210 969            | 304 637            |                   | 271 409       |                  |                 |                      | 304 637               |
| Total non current liabilities                                                                                                                                                                                                                                  | 62 938             | 52 773             | 65 505             |                   | 65 230        |                  |                 |                      | 65 505                |
| Community wealth/Equity                                                                                                                                                                                                                                        | 3 412 774          | 3 481 110          | 3 477 035          |                   | 3 771 368     |                  |                 |                      | 3 477 035             |
| , ,                                                                                                                                                                                                                                                            |                    |                    |                    |                   |               |                  |                 |                      |                       |
| <u>Cash flows</u>                                                                                                                                                                                                                                              | 000 445            | 044.404            | 054700             | (50.004)          | 405.400       | 054.700          | (000 757)       | 040/                 | 054.700               |
| Net cash from (used) operating                                                                                                                                                                                                                                 | 982 445            | 614 431            | 254 702            | (52 684)          | 485 460       | 254 702          | (230 757)       | -91%                 | 254 702               |
| Net cash from (used) investing                                                                                                                                                                                                                                 | (451 290)          | (323 927)          | (390 081)          | (15 839)          | (393 953)     | (390 081)        | 3 872           | -1%                  | (390 081)             |
| Net cash from (used) financing  Cash/cash equivalents at the month/year end                                                                                                                                                                                    | - 004 040          | -                  | (807)              | (1 218)           |               | (807)            | 411             | -51%                 | (807)                 |
| ,                                                                                                                                                                                                                                                              | 891 942            | 512 925            | 217 718            | _                 | 444 193       | 217 718          | (226 475)       | -104%                | 217 718               |
| Debtors & creditors analysis                                                                                                                                                                                                                                   | 0-30 Days          | 31-60 Days         | 61-90 Days         | 91-120 Days       | 121-150 Dys   | 151-180 Dys      | 181 Dys-1 Yr    | Over 1Yr             | Total                 |
| <u>Debtors Age Analysis</u> Total By Income Source                                                                                                                                                                                                             | 15 092             | 18 042             | 28 732             | 21 142            | 13 223        | 10 884           | 66 145          | 372 281              | 545 541               |
| Creditors Age Analysis                                                                                                                                                                                                                                         | 10 092             | 10 042             | 20 132             | 21 142            | 13 223        | 10 004           | 00 145          | 312 201              | 545 541               |
|                                                                                                                                                                                                                                                                | 3 581              | 893                | _                  | 74                | -             | _                |                 | _                    | 4 548                 |
| Total Creditors                                                                                                                                                                                                                                                |                    |                    |                    |                   |               |                  |                 |                      |                       |