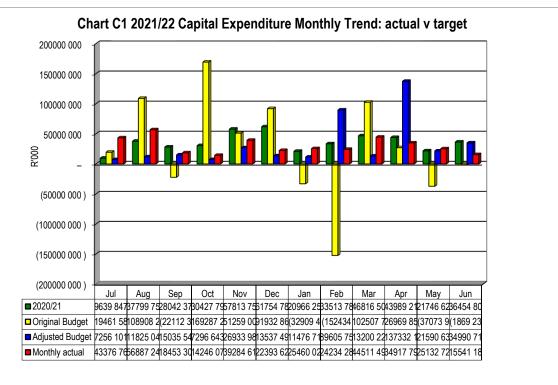

 Date Created:
 2022/07/08 13:53

 Template version:
 1.0.2

 Rules version:
 1.0.5

 Program version:
 1.0.9.0

|                                                                                                                                                                                                                                                                | t Summary -        |                    |                    |                   | Decident Vers | 0004/00          |                 |                      |                       |
|----------------------------------------------------------------------------------------------------------------------------------------------------------------------------------------------------------------------------------------------------------------|--------------------|--------------------|--------------------|-------------------|---------------|------------------|-----------------|----------------------|-----------------------|
| Description                                                                                                                                                                                                                                                    | 2020/21            |                    | A P                |                   | Budget Year   |                  |                 | \                    | <b>.</b>              |
| Description  R thousands                                                                                                                                                                                                                                       | Audited<br>Outcome | Original<br>Budget | Adjusted<br>Budget | Monthly<br>actual | YearTD actual | YearTD<br>budget | YTD<br>variance | YTD<br>variance<br>% | Full Year<br>Forecast |
| Financial Performance                                                                                                                                                                                                                                          |                    |                    |                    |                   |               |                  |                 | 70                   |                       |
| Property rates                                                                                                                                                                                                                                                 | _                  | _                  | _                  | _                 | _             | _                | _               |                      | _                     |
| Service charges                                                                                                                                                                                                                                                | 81 097             | 76 436             | 76 936             | 7 354             | 79 131        | 76 936           | 2 195           | 3%                   | 76 936                |
| Investment revenue                                                                                                                                                                                                                                             | 23 740             | 21 235             | 26 235             | 4 766             | 26 831        | 26 235           | 596             | 2%                   | 26 235                |
| Transfers and subsidies                                                                                                                                                                                                                                        | 709 153            | 720 186            | 707 498            | 2 886             | 710 973       | 707 498          | 3 475           | 0%                   | 707 498               |
| Other own revenue                                                                                                                                                                                                                                              | 32 695             | 843                | 21 108             | 10                | 1 132         | 21 108           | (19 976)        | -95%                 | 21 108                |
|                                                                                                                                                                                                                                                                | 846 685            | 818 700            | 831 777            | 15 016            | 818 067       | 831 777          | (13 710)        | -2%                  | 831 777               |
| Total Revenue (excluding capital transfers and contributions)                                                                                                                                                                                                  |                    |                    |                    |                   |               |                  |                 |                      |                       |
| Employee costs                                                                                                                                                                                                                                                 | 338 860            | 364 796            | 367 332            | 32 606            | 326 075       | 367 332          | (41 257)        | -11%                 | 367 332               |
| Remuneration of Councillors                                                                                                                                                                                                                                    | 15 213             | 17 343             | 17 343             | 1 331             | 14 701        | 17 343           | (2 642)         | -15%                 | 17 343                |
| Depreciation & asset impairment                                                                                                                                                                                                                                | 84 623             | 80 997             | 101 797            | 6 223             | 74 907        | 101 797          | (26 890)        | -26%                 | 101 797               |
| Finance charges                                                                                                                                                                                                                                                | 115                | 470                | 470                | 44                | 211           | 470              | (259)           | -55%                 | 470                   |
| Inventory consumed and bulk purchases                                                                                                                                                                                                                          | 80 338             | 86 720             | 93 401             | 7 907             | 65 103        | 93 401           | (28 298)        | -30%                 | 93 401                |
| Transfers and subsidies                                                                                                                                                                                                                                        | 337                | -                  | -                  | -                 | _             | -                | _               |                      | -                     |
| Other expenditure                                                                                                                                                                                                                                              | 305 100            | 326 891            | 424 645            | 20 191            | 271 527       | 424 645          | (153 118)       | -36%                 | 424 645               |
| Total Expenditure                                                                                                                                                                                                                                              | 824 587            | 877 217            | 1 004 988          | 68 303            | 752 524       | 1 004 988        | (252 464)       | -25%                 | 1 004 988             |
| Surplus/(Deficit)                                                                                                                                                                                                                                              | 22 098             | (58 517)           | (173 211)          | (53 287)          | 65 543        | (173 211)        | 238 754         | -138%                | (173 211)             |
| Transfers and subsidies - capital (monetary allocations) (National / Provincial and District)                                                                                                                                                                  | 334 669            | 296 941            | 331 173            | 10 228            | 293 051       | 331 173          | (38 122)        | -12%                 | 331 173               |
| Transfers and subsidies - capital (monetary allocations) (National / Provincial Departmental Agencies, Households, Non-profit Institutions, Private Enterprises, Public Corporatons, Higher Educational Institutions) & Transfers and subsidies - capital (in- |                    |                    |                    |                   |               |                  |                 |                      |                       |
| kind - all) Surplus/(Deficit) after capital transfers & contributions                                                                                                                                                                                          | 356 768            | 238 424            | 157 962            | (43 059)          | 358 594       | 157 962          | 200 632         | 127%                 | 157 962               |
| Share of surplus/ (deficit) of associate                                                                                                                                                                                                                       | -                  | -                  | -                  | -                 | -             | -                | _               |                      | -                     |
| Surplus/ (Deficit) for the year                                                                                                                                                                                                                                | 356 768            | 238 424            | 157 962            | (43 059)          | 358 594       | 157 962          | 200 632         | 127%                 | 157 962               |
| Capital expenditure & funds sources                                                                                                                                                                                                                            |                    |                    |                    |                   |               |                  |                 |                      |                       |
| Capital expenditure                                                                                                                                                                                                                                            | 376 589            | 323 927            | 390 081            | 15 541            | 364 439       | 390 081          | (25 642)        | -7%                  | 390 081               |
| Capital transfers recognised                                                                                                                                                                                                                                   | 283 963            | 254 807            | 282 446            | 9 384             | 281 372       | 282 446          | (1 074)         | -0%                  | 282 446               |
| Borrowing                                                                                                                                                                                                                                                      | _                  | _                  | _                  | _                 | -             | -                | _               |                      | _                     |
| Internally generated funds                                                                                                                                                                                                                                     | 92 626             | 69 120             | 107 635            | 6 157             | 83 067        | 107 635          | (24 568)        | -23%                 | 107 635               |
| Total sources of capital funds                                                                                                                                                                                                                                 | 376 589            | 323 927            | 390 081            | 15 541            | 364 439       | 390 081          | (25 642)        | -7%                  | 390 081               |
| Financial position                                                                                                                                                                                                                                             |                    |                    |                    |                   |               |                  |                 |                      |                       |
| Total current assets                                                                                                                                                                                                                                           | 517 012            | 308 348            | 397 642            |                   | 657 720       |                  |                 |                      | 397 642               |
| Total non current assets                                                                                                                                                                                                                                       | 3 161 251          | 3 436 504          | 3 449 535          |                   | 3 450 287     |                  |                 |                      | 3 449 535             |
| Total current liabilities                                                                                                                                                                                                                                      | 202 551            | 210 969            | 304 637            |                   | 271 409       |                  |                 |                      | 304 637               |
| Total non current liabilities                                                                                                                                                                                                                                  | 62 938             | 52 773             | 65 505             |                   | 65 230        |                  |                 |                      | 65 505                |
| Community wealth/Equity                                                                                                                                                                                                                                        | 3 412 774          | 3 481 110          | 3 477 035          |                   | 3 771 368     |                  |                 |                      | 3 477 035             |
| , ,                                                                                                                                                                                                                                                            |                    |                    |                    |                   |               |                  |                 |                      |                       |
| <u>Cash flows</u>                                                                                                                                                                                                                                              | 000 445            | 044.404            | 054700             | (50.004)          | 405.400       | 054.700          | (000 757)       | 040/                 | 054.700               |
| Net cash from (used) operating                                                                                                                                                                                                                                 | 982 445            | 614 431            | 254 702            | (52 684)          | 485 460       | 254 702          | (230 757)       | -91%                 | 254 702               |
| Net cash from (used) investing                                                                                                                                                                                                                                 | (451 290)          | (323 927)          | (390 081)          | (15 839)          | (393 953)     | (390 081)        | 3 872           | -1%                  | (390 081)             |
| Net cash from (used) financing  Cash/cash equivalents at the month/year end                                                                                                                                                                                    | - 004 040          | -                  | (807)              | (1 218)           |               | (807)            | 411             | -51%                 | (807)                 |
| ,                                                                                                                                                                                                                                                              | 891 942            | 512 925            | 217 718            | _                 | 444 193       | 217 718          | (226 475)       | -104%                | 217 718               |
| Debtors & creditors analysis                                                                                                                                                                                                                                   | 0-30 Days          | 31-60 Days         | 61-90 Days         | 91-120 Days       | 121-150 Dys   | 151-180 Dys      | 181 Dys-1 Yr    | Over 1Yr             | Total                 |
| <u>Debtors Age Analysis</u> Total By Income Source                                                                                                                                                                                                             | 15 092             | 18 042             | 28 732             | 21 142            | 13 223        | 10 884           | 66 145          | 372 281              | 545 541               |
| Creditors Age Analysis                                                                                                                                                                                                                                         | 10 092             | 10 042             | 20 132             | 21 142            | 13 223        | 10 004           | 00 145          | 312 201              | 545 541               |
|                                                                                                                                                                                                                                                                | 3 581              | 893                | _                  | 74                | -             | _                |                 | _                    | 4 548                 |
| Total Creditors                                                                                                                                                                                                                                                |                    |                    |                    |                   |               |                  |                 |                      |                       |