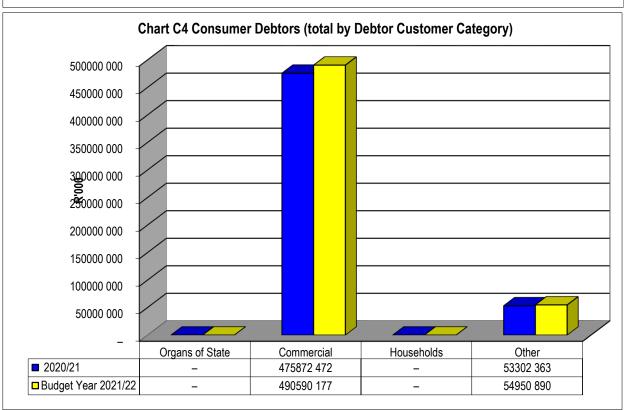

 Date Created:
 2022/07/08 13:53

 Template version:
 1.0.2

 Rules version:
 1.0.5

 Program version:
 1.0.9.0

|                                                                                                                                                                                                                                                                | t Summary -        |                    |                    |                   | Decident Vers | 0004/00          |                 |                      |                       |
|----------------------------------------------------------------------------------------------------------------------------------------------------------------------------------------------------------------------------------------------------------------|--------------------|--------------------|--------------------|-------------------|---------------|------------------|-----------------|----------------------|-----------------------|
| Description                                                                                                                                                                                                                                                    | 2020/21            |                    | A P                |                   | Budget Year   |                  |                 | \                    | <b>.</b>              |
| Description  R thousands                                                                                                                                                                                                                                       | Audited<br>Outcome | Original<br>Budget | Adjusted<br>Budget | Monthly<br>actual | YearTD actual | YearTD<br>budget | YTD<br>variance | YTD<br>variance<br>% | Full Year<br>Forecast |
| Financial Performance                                                                                                                                                                                                                                          |                    |                    |                    |                   |               |                  |                 | 70                   |                       |
| Property rates                                                                                                                                                                                                                                                 | _                  | _                  | _                  | _                 | _             | _                | _               |                      | _                     |
| Service charges                                                                                                                                                                                                                                                | 81 097             | 76 436             | 76 936             | 7 354             | 79 131        | 76 936           | 2 195           | 3%                   | 76 936                |
| Investment revenue                                                                                                                                                                                                                                             | 23 740             | 21 235             | 26 235             | 4 766             | 26 831        | 26 235           | 596             | 2%                   | 26 235                |
| Transfers and subsidies                                                                                                                                                                                                                                        | 709 153            | 720 186            | 707 498            | 2 886             | 710 973       | 707 498          | 3 475           | 0%                   | 707 498               |
| Other own revenue                                                                                                                                                                                                                                              | 32 695             | 843                | 21 108             | 10                | 1 132         | 21 108           | (19 976)        | -95%                 | 21 108                |
|                                                                                                                                                                                                                                                                | 846 685            | 818 700            | 831 777            | 15 016            | 818 067       | 831 777          | (13 710)        | -2%                  | 831 777               |
| Total Revenue (excluding capital transfers and contributions)                                                                                                                                                                                                  |                    |                    |                    |                   |               |                  |                 |                      |                       |
| Employee costs                                                                                                                                                                                                                                                 | 338 860            | 364 796            | 367 332            | 32 606            | 326 075       | 367 332          | (41 257)        | -11%                 | 367 332               |
| Remuneration of Councillors                                                                                                                                                                                                                                    | 15 213             | 17 343             | 17 343             | 1 331             | 14 701        | 17 343           | (2 642)         | -15%                 | 17 343                |
| Depreciation & asset impairment                                                                                                                                                                                                                                | 84 623             | 80 997             | 101 797            | 6 223             | 74 907        | 101 797          | (26 890)        | -26%                 | 101 797               |
| Finance charges                                                                                                                                                                                                                                                | 115                | 470                | 470                | 44                | 211           | 470              | (259)           | -55%                 | 470                   |
| Inventory consumed and bulk purchases                                                                                                                                                                                                                          | 80 338             | 86 720             | 93 401             | 7 907             | 65 103        | 93 401           | (28 298)        | -30%                 | 93 401                |
| Transfers and subsidies                                                                                                                                                                                                                                        | 337                | -                  | -                  | -                 | _             | -                | _               |                      | -                     |
| Other expenditure                                                                                                                                                                                                                                              | 305 100            | 326 891            | 424 645            | 20 191            | 271 527       | 424 645          | (153 118)       | -36%                 | 424 645               |
| Total Expenditure                                                                                                                                                                                                                                              | 824 587            | 877 217            | 1 004 988          | 68 303            | 752 524       | 1 004 988        | (252 464)       | -25%                 | 1 004 988             |
| Surplus/(Deficit)                                                                                                                                                                                                                                              | 22 098             | (58 517)           | (173 211)          | (53 287)          | 65 543        | (173 211)        | 238 754         | -138%                | (173 211)             |
| Transfers and subsidies - capital (monetary allocations) (National / Provincial and District)                                                                                                                                                                  | 334 669            | 296 941            | 331 173            | 10 228            | 293 051       | 331 173          | (38 122)        | -12%                 | 331 173               |
| Transfers and subsidies - capital (monetary allocations) (National / Provincial Departmental Agencies, Households, Non-profit Institutions, Private Enterprises, Public Corporatons, Higher Educational Institutions) & Transfers and subsidies - capital (in- |                    |                    |                    |                   |               |                  |                 |                      |                       |
| kind - all) Surplus/(Deficit) after capital transfers & contributions                                                                                                                                                                                          | 356 768            | 238 424            | 157 962            | (43 059)          | 358 594       | 157 962          | 200 632         | 127%                 | 157 962               |
| Share of surplus/ (deficit) of associate                                                                                                                                                                                                                       | -                  | -                  | -                  | -                 | -             | -                | _               |                      | -                     |
| Surplus/ (Deficit) for the year                                                                                                                                                                                                                                | 356 768            | 238 424            | 157 962            | (43 059)          | 358 594       | 157 962          | 200 632         | 127%                 | 157 962               |
| Capital expenditure & funds sources                                                                                                                                                                                                                            |                    |                    |                    |                   |               |                  |                 |                      |                       |
| Capital expenditure                                                                                                                                                                                                                                            | 376 589            | 323 927            | 390 081            | 15 541            | 364 439       | 390 081          | (25 642)        | -7%                  | 390 081               |
| Capital transfers recognised                                                                                                                                                                                                                                   | 283 963            | 254 807            | 282 446            | 9 384             | 281 372       | 282 446          | (1 074)         | -0%                  | 282 446               |
| Borrowing                                                                                                                                                                                                                                                      | _                  | _                  | _                  | _                 | -             | -                | _               |                      | _                     |
| Internally generated funds                                                                                                                                                                                                                                     | 92 626             | 69 120             | 107 635            | 6 157             | 83 067        | 107 635          | (24 568)        | -23%                 | 107 635               |
| Total sources of capital funds                                                                                                                                                                                                                                 | 376 589            | 323 927            | 390 081            | 15 541            | 364 439       | 390 081          | (25 642)        | -7%                  | 390 081               |
| Financial position                                                                                                                                                                                                                                             |                    |                    |                    |                   |               |                  |                 |                      |                       |
| Total current assets                                                                                                                                                                                                                                           | 517 012            | 308 348            | 397 642            |                   | 657 720       |                  |                 |                      | 397 642               |
| Total non current assets                                                                                                                                                                                                                                       | 3 161 251          | 3 436 504          | 3 449 535          |                   | 3 450 287     |                  |                 |                      | 3 449 535             |
| Total current liabilities                                                                                                                                                                                                                                      | 202 551            | 210 969            | 304 637            |                   | 271 409       |                  |                 |                      | 304 637               |
| Total non current liabilities                                                                                                                                                                                                                                  | 62 938             | 52 773             | 65 505             |                   | 65 230        |                  |                 |                      | 65 505                |
| Community wealth/Equity                                                                                                                                                                                                                                        | 3 412 774          | 3 481 110          | 3 477 035          |                   | 3 771 368     |                  |                 |                      | 3 477 035             |
| , ,                                                                                                                                                                                                                                                            |                    |                    |                    |                   |               |                  |                 |                      |                       |
| <u>Cash flows</u>                                                                                                                                                                                                                                              | 000 445            | 044.404            | 054700             | (50.004)          | 405.400       | 054.700          | (000 757)       | 040/                 | 054.700               |
| Net cash from (used) operating                                                                                                                                                                                                                                 | 982 445            | 614 431            | 254 702            | (52 684)          | 485 460       | 254 702          | (230 757)       | -91%                 | 254 702               |
| Net cash from (used) investing                                                                                                                                                                                                                                 | (451 290)          | (323 927)          | (390 081)          | (15 839)          | (393 953)     | (390 081)        | 3 872           | -1%                  | (390 081)             |
| Net cash from (used) financing  Cash/cash equivalents at the month/year end                                                                                                                                                                                    | - 004 040          | -                  | (807)              | (1 218)           |               | (807)            | 411             | -51%                 | (807)                 |
| ,                                                                                                                                                                                                                                                              | 891 942            | 512 925            | 217 718            | _                 | 444 193       | 217 718          | (226 475)       | -104%                | 217 718               |
| Debtors & creditors analysis                                                                                                                                                                                                                                   | 0-30 Days          | 31-60 Days         | 61-90 Days         | 91-120 Days       | 121-150 Dys   | 151-180 Dys      | 181 Dys-1 Yr    | Over 1Yr             | Total                 |
| <u>Debtors Age Analysis</u> Total By Income Source                                                                                                                                                                                                             | 15 092             | 18 042             | 28 732             | 21 142            | 13 223        | 10 884           | 66 145          | 372 281              | 545 541               |
| Creditors Age Analysis                                                                                                                                                                                                                                         | 10 092             | 10 042             | 20 132             | 21 142            | 13 223        | 10 004           | 00 145          | 312 201              | 545 541               |
|                                                                                                                                                                                                                                                                | 3 581              | 893                | _                  | 74                | -             | _                |                 | _                    | 4 548                 |
| Total Creditors                                                                                                                                                                                                                                                |                    |                    |                    |                   |               |                  |                 |                      |                       |