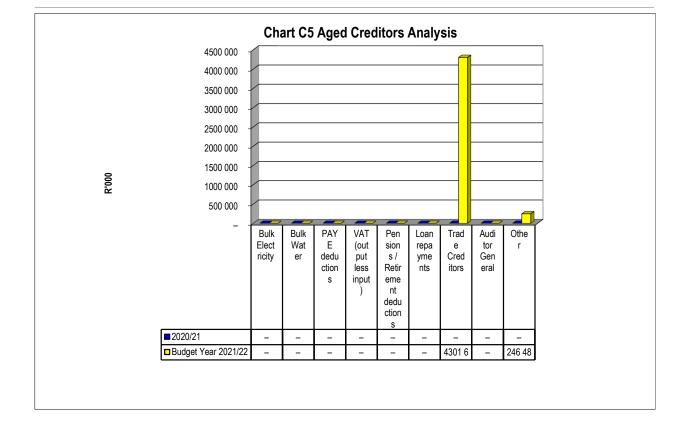

 Date Created:
 2022/07/08 13:53

 Template version:
 1.0.2

 Rules version:
 1.0.5

 Program version:
 1.0.9.0

|                                                                                                                                                                                                                                                                | t Summary -        |                    |                    |                   | Decident Vers | 0004/00          |                 |                      |                       |
|----------------------------------------------------------------------------------------------------------------------------------------------------------------------------------------------------------------------------------------------------------------|--------------------|--------------------|--------------------|-------------------|---------------|------------------|-----------------|----------------------|-----------------------|
| Description                                                                                                                                                                                                                                                    | 2020/21            |                    | A P                |                   | Budget Year   |                  |                 | \                    | <b>.</b>              |
| Description  R thousands                                                                                                                                                                                                                                       | Audited<br>Outcome | Original<br>Budget | Adjusted<br>Budget | Monthly<br>actual | YearTD actual | YearTD<br>budget | YTD<br>variance | YTD<br>variance<br>% | Full Year<br>Forecast |
| Financial Performance                                                                                                                                                                                                                                          |                    |                    |                    |                   |               |                  |                 | 70                   |                       |
| Property rates                                                                                                                                                                                                                                                 | _                  | _                  | _                  | _                 | _             | _                | _               |                      | _                     |
| Service charges                                                                                                                                                                                                                                                | 81 097             | 76 436             | 76 936             | 7 354             | 79 131        | 76 936           | 2 195           | 3%                   | 76 936                |
| Investment revenue                                                                                                                                                                                                                                             | 23 740             | 21 235             | 26 235             | 4 766             | 26 831        | 26 235           | 596             | 2%                   | 26 235                |
| Transfers and subsidies                                                                                                                                                                                                                                        | 709 153            | 720 186            | 707 498            | 2 886             | 710 973       | 707 498          | 3 475           | 0%                   | 707 498               |
| Other own revenue                                                                                                                                                                                                                                              | 32 695             | 843                | 21 108             | 10                | 1 132         | 21 108           | (19 976)        | -95%                 | 21 108                |
|                                                                                                                                                                                                                                                                | 846 685            | 818 700            | 831 777            | 15 016            | 818 067       | 831 777          | (13 710)        | -2%                  | 831 777               |
| Total Revenue (excluding capital transfers and contributions)                                                                                                                                                                                                  |                    |                    |                    |                   |               |                  |                 |                      |                       |
| Employee costs                                                                                                                                                                                                                                                 | 338 860            | 364 796            | 367 332            | 32 606            | 326 075       | 367 332          | (41 257)        | -11%                 | 367 332               |
| Remuneration of Councillors                                                                                                                                                                                                                                    | 15 213             | 17 343             | 17 343             | 1 331             | 14 701        | 17 343           | (2 642)         | -15%                 | 17 343                |
| Depreciation & asset impairment                                                                                                                                                                                                                                | 84 623             | 80 997             | 101 797            | 6 223             | 74 907        | 101 797          | (26 890)        | -26%                 | 101 797               |
| Finance charges                                                                                                                                                                                                                                                | 115                | 470                | 470                | 44                | 211           | 470              | (259)           | -55%                 | 470                   |
| Inventory consumed and bulk purchases                                                                                                                                                                                                                          | 80 338             | 86 720             | 93 401             | 7 907             | 65 103        | 93 401           | (28 298)        | -30%                 | 93 401                |
| Transfers and subsidies                                                                                                                                                                                                                                        | 337                | -                  | -                  | -                 | _             | -                | _               |                      | -                     |
| Other expenditure                                                                                                                                                                                                                                              | 305 100            | 326 891            | 424 645            | 20 191            | 271 527       | 424 645          | (153 118)       | -36%                 | 424 645               |
| Total Expenditure                                                                                                                                                                                                                                              | 824 587            | 877 217            | 1 004 988          | 68 303            | 752 524       | 1 004 988        | (252 464)       | -25%                 | 1 004 988             |
| Surplus/(Deficit)                                                                                                                                                                                                                                              | 22 098             | (58 517)           | (173 211)          | (53 287)          | 65 543        | (173 211)        | 238 754         | -138%                | (173 211)             |
| Transfers and subsidies - capital (monetary allocations) (National / Provincial and District)                                                                                                                                                                  | 334 669            | 296 941            | 331 173            | 10 228            | 293 051       | 331 173          | (38 122)        | -12%                 | 331 173               |
| Transfers and subsidies - capital (monetary allocations) (National / Provincial Departmental Agencies, Households, Non-profit Institutions, Private Enterprises, Public Corporatons, Higher Educational Institutions) & Transfers and subsidies - capital (in- |                    |                    |                    |                   |               |                  |                 |                      |                       |
| kind - all) Surplus/(Deficit) after capital transfers & contributions                                                                                                                                                                                          | 356 768            | 238 424            | 157 962            | (43 059)          | 358 594       | 157 962          | 200 632         | 127%                 | 157 962               |
| Share of surplus/ (deficit) of associate                                                                                                                                                                                                                       | -                  | -                  | -                  | -                 | -             | -                | _               |                      | -                     |
| Surplus/ (Deficit) for the year                                                                                                                                                                                                                                | 356 768            | 238 424            | 157 962            | (43 059)          | 358 594       | 157 962          | 200 632         | 127%                 | 157 962               |
| Capital expenditure & funds sources                                                                                                                                                                                                                            |                    |                    |                    |                   |               |                  |                 |                      |                       |
| Capital expenditure                                                                                                                                                                                                                                            | 376 589            | 323 927            | 390 081            | 15 541            | 364 439       | 390 081          | (25 642)        | -7%                  | 390 081               |
| Capital transfers recognised                                                                                                                                                                                                                                   | 283 963            | 254 807            | 282 446            | 9 384             | 281 372       | 282 446          | (1 074)         | -0%                  | 282 446               |
| Borrowing                                                                                                                                                                                                                                                      | _                  | _                  | _                  | _                 | -             | -                | _               |                      | _                     |
| Internally generated funds                                                                                                                                                                                                                                     | 92 626             | 69 120             | 107 635            | 6 157             | 83 067        | 107 635          | (24 568)        | -23%                 | 107 635               |
| Total sources of capital funds                                                                                                                                                                                                                                 | 376 589            | 323 927            | 390 081            | 15 541            | 364 439       | 390 081          | (25 642)        | -7%                  | 390 081               |
| Financial position                                                                                                                                                                                                                                             |                    |                    |                    |                   |               |                  |                 |                      |                       |
| Total current assets                                                                                                                                                                                                                                           | 517 012            | 308 348            | 397 642            |                   | 657 720       |                  |                 |                      | 397 642               |
| Total non current assets                                                                                                                                                                                                                                       | 3 161 251          | 3 436 504          | 3 449 535          |                   | 3 450 287     |                  |                 |                      | 3 449 535             |
| Total current liabilities                                                                                                                                                                                                                                      | 202 551            | 210 969            | 304 637            |                   | 271 409       |                  |                 |                      | 304 637               |
| Total non current liabilities                                                                                                                                                                                                                                  | 62 938             | 52 773             | 65 505             |                   | 65 230        |                  |                 |                      | 65 505                |
| Community wealth/Equity                                                                                                                                                                                                                                        | 3 412 774          | 3 481 110          | 3 477 035          |                   | 3 771 368     |                  |                 |                      | 3 477 035             |
| , ,                                                                                                                                                                                                                                                            |                    |                    |                    |                   |               |                  |                 |                      |                       |
| <u>Cash flows</u>                                                                                                                                                                                                                                              | 000 445            | 044.404            | 054700             | (50.004)          | 405.400       | 054.700          | (000 757)       | 040/                 | 054.700               |
| Net cash from (used) operating                                                                                                                                                                                                                                 | 982 445            | 614 431            | 254 702            | (52 684)          | 485 460       | 254 702          | (230 757)       | -91%                 | 254 702               |
| Net cash from (used) investing                                                                                                                                                                                                                                 | (451 290)          | (323 927)          | (390 081)          | (15 839)          | (393 953)     | (390 081)        | 3 872           | -1%                  | (390 081)             |
| Net cash from (used) financing  Cash/cash equivalents at the month/year end                                                                                                                                                                                    | - 004 040          | -                  | (807)              | (1 218)           |               | (807)            | 411             | -51%                 | (807)                 |
| ,                                                                                                                                                                                                                                                              | 891 942            | 512 925            | 217 718            | _                 | 444 193       | 217 718          | (226 475)       | -104%                | 217 718               |
| Debtors & creditors analysis                                                                                                                                                                                                                                   | 0-30 Days          | 31-60 Days         | 61-90 Days         | 91-120 Days       | 121-150 Dys   | 151-180 Dys      | 181 Dys-1 Yr    | Over 1Yr             | Total                 |
| <u>Debtors Age Analysis</u> Total By Income Source                                                                                                                                                                                                             | 15 092             | 18 042             | 28 732             | 21 142            | 13 223        | 10 884           | 66 145          | 372 281              | 545 541               |
| Creditors Age Analysis                                                                                                                                                                                                                                         | 10 092             | 10 042             | 20 132             | 21 142            | 13 223        | 10 004           | 00 145          | 312 201              | 545 541               |
|                                                                                                                                                                                                                                                                | 3 581              | 893                | _                  | 74                | -             | _                |                 | _                    | 4 548                 |
| Total Creditors                                                                                                                                                                                                                                                |                    |                    |                    |                   |               |                  |                 |                      |                       |