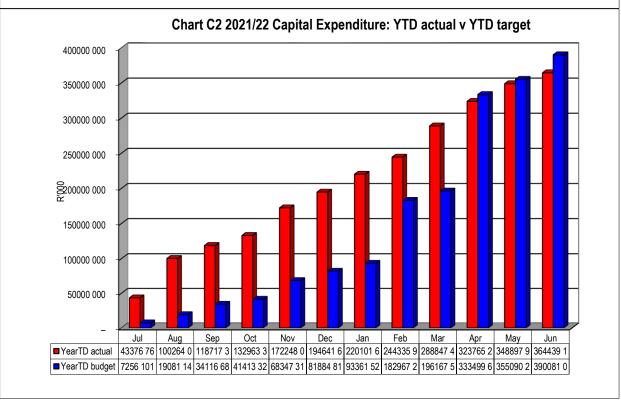

 Date Created:
 2022/07/08 13:53

 Template version:
 1.0.2

 Rules version:
 1.0.5

 Program version:
 1.0.9.0

|                                                                                                                                                                                                                                                                | t Summary -        |                    |                    |                   | Decident Vers | 0004/00          |                 |                      |                       |
|----------------------------------------------------------------------------------------------------------------------------------------------------------------------------------------------------------------------------------------------------------------|--------------------|--------------------|--------------------|-------------------|---------------|------------------|-----------------|----------------------|-----------------------|
| Description                                                                                                                                                                                                                                                    | 2020/21            |                    | A P                |                   | Budget Year   |                  |                 | \                    | <b>.</b>              |
| Description  R thousands                                                                                                                                                                                                                                       | Audited<br>Outcome | Original<br>Budget | Adjusted<br>Budget | Monthly<br>actual | YearTD actual | YearTD<br>budget | YTD<br>variance | YTD<br>variance<br>% | Full Year<br>Forecast |
| Financial Performance                                                                                                                                                                                                                                          |                    |                    |                    |                   |               |                  |                 | 70                   |                       |
| Property rates                                                                                                                                                                                                                                                 | _                  | _                  | _                  | _                 | _             | _                | _               |                      | _                     |
| Service charges                                                                                                                                                                                                                                                | 81 097             | 76 436             | 76 936             | 7 354             | 79 131        | 76 936           | 2 195           | 3%                   | 76 936                |
| Investment revenue                                                                                                                                                                                                                                             | 23 740             | 21 235             | 26 235             | 4 766             | 26 831        | 26 235           | 596             | 2%                   | 26 235                |
| Transfers and subsidies                                                                                                                                                                                                                                        | 709 153            | 720 186            | 707 498            | 2 886             | 710 973       | 707 498          | 3 475           | 0%                   | 707 498               |
| Other own revenue                                                                                                                                                                                                                                              | 32 695             | 843                | 21 108             | 10                | 1 132         | 21 108           | (19 976)        | -95%                 | 21 108                |
|                                                                                                                                                                                                                                                                | 846 685            | 818 700            | 831 777            | 15 016            | 818 067       | 831 777          | (13 710)        | -2%                  | 831 777               |
| Total Revenue (excluding capital transfers and contributions)                                                                                                                                                                                                  |                    |                    |                    |                   |               |                  |                 |                      |                       |
| Employee costs                                                                                                                                                                                                                                                 | 338 860            | 364 796            | 367 332            | 32 606            | 326 075       | 367 332          | (41 257)        | -11%                 | 367 332               |
| Remuneration of Councillors                                                                                                                                                                                                                                    | 15 213             | 17 343             | 17 343             | 1 331             | 14 701        | 17 343           | (2 642)         | -15%                 | 17 343                |
| Depreciation & asset impairment                                                                                                                                                                                                                                | 84 623             | 80 997             | 101 797            | 6 223             | 74 907        | 101 797          | (26 890)        | -26%                 | 101 797               |
| Finance charges                                                                                                                                                                                                                                                | 115                | 470                | 470                | 44                | 211           | 470              | (259)           | -55%                 | 470                   |
| Inventory consumed and bulk purchases                                                                                                                                                                                                                          | 80 338             | 86 720             | 93 401             | 7 907             | 65 103        | 93 401           | (28 298)        | -30%                 | 93 401                |
| Transfers and subsidies                                                                                                                                                                                                                                        | 337                | -                  | -                  | -                 | _             | -                | _               |                      | -                     |
| Other expenditure                                                                                                                                                                                                                                              | 305 100            | 326 891            | 424 645            | 20 191            | 271 527       | 424 645          | (153 118)       | -36%                 | 424 645               |
| Total Expenditure                                                                                                                                                                                                                                              | 824 587            | 877 217            | 1 004 988          | 68 303            | 752 524       | 1 004 988        | (252 464)       | -25%                 | 1 004 988             |
| Surplus/(Deficit)                                                                                                                                                                                                                                              | 22 098             | (58 517)           | (173 211)          | (53 287)          | 65 543        | (173 211)        | 238 754         | -138%                | (173 211)             |
| Transfers and subsidies - capital (monetary allocations) (National / Provincial and District)                                                                                                                                                                  | 334 669            | 296 941            | 331 173            | 10 228            | 293 051       | 331 173          | (38 122)        | -12%                 | 331 173               |
| Transfers and subsidies - capital (monetary allocations) (National / Provincial Departmental Agencies, Households, Non-profit Institutions, Private Enterprises, Public Corporatons, Higher Educational Institutions) & Transfers and subsidies - capital (in- |                    |                    |                    |                   |               |                  |                 |                      |                       |
| kind - all) Surplus/(Deficit) after capital transfers & contributions                                                                                                                                                                                          | 356 768            | 238 424            | 157 962            | (43 059)          | 358 594       | 157 962          | 200 632         | 127%                 | 157 962               |
| Share of surplus/ (deficit) of associate                                                                                                                                                                                                                       | -                  | -                  | -                  | -                 | -             | -                | _               |                      | -                     |
| Surplus/ (Deficit) for the year                                                                                                                                                                                                                                | 356 768            | 238 424            | 157 962            | (43 059)          | 358 594       | 157 962          | 200 632         | 127%                 | 157 962               |
| Capital expenditure & funds sources                                                                                                                                                                                                                            |                    |                    |                    |                   |               |                  |                 |                      |                       |
| Capital expenditure                                                                                                                                                                                                                                            | 376 589            | 323 927            | 390 081            | 15 541            | 364 439       | 390 081          | (25 642)        | -7%                  | 390 081               |
| Capital transfers recognised                                                                                                                                                                                                                                   | 283 963            | 254 807            | 282 446            | 9 384             | 281 372       | 282 446          | (1 074)         | -0%                  | 282 446               |
| Borrowing                                                                                                                                                                                                                                                      | _                  | _                  | _                  | _                 | -             | -                | _               |                      | _                     |
| Internally generated funds                                                                                                                                                                                                                                     | 92 626             | 69 120             | 107 635            | 6 157             | 83 067        | 107 635          | (24 568)        | -23%                 | 107 635               |
| Total sources of capital funds                                                                                                                                                                                                                                 | 376 589            | 323 927            | 390 081            | 15 541            | 364 439       | 390 081          | (25 642)        | -7%                  | 390 081               |
| Financial position                                                                                                                                                                                                                                             |                    |                    |                    |                   |               |                  |                 |                      |                       |
| Total current assets                                                                                                                                                                                                                                           | 517 012            | 308 348            | 397 642            |                   | 657 720       |                  |                 |                      | 397 642               |
| Total non current assets                                                                                                                                                                                                                                       | 3 161 251          | 3 436 504          | 3 449 535          |                   | 3 450 287     |                  |                 |                      | 3 449 535             |
| Total current liabilities                                                                                                                                                                                                                                      | 202 551            | 210 969            | 304 637            |                   | 271 409       |                  |                 |                      | 304 637               |
| Total non current liabilities                                                                                                                                                                                                                                  | 62 938             | 52 773             | 65 505             |                   | 65 230        |                  |                 |                      | 65 505                |
| Community wealth/Equity                                                                                                                                                                                                                                        | 3 412 774          | 3 481 110          | 3 477 035          |                   | 3 771 368     |                  |                 |                      | 3 477 035             |
| , ,                                                                                                                                                                                                                                                            |                    |                    |                    |                   |               |                  |                 |                      |                       |
| <u>Cash flows</u>                                                                                                                                                                                                                                              | 000 445            | 044.404            | 054700             | (50.004)          | 405.400       | 054.700          | (000 757)       | 040/                 | 054.700               |
| Net cash from (used) operating                                                                                                                                                                                                                                 | 982 445            | 614 431            | 254 702            | (52 684)          | 485 460       | 254 702          | (230 757)       | -91%                 | 254 702               |
| Net cash from (used) investing                                                                                                                                                                                                                                 | (451 290)          | (323 927)          | (390 081)          | (15 839)          | (393 953)     | (390 081)        | 3 872           | -1%                  | (390 081)             |
| Net cash from (used) financing  Cash/cash equivalents at the month/year end                                                                                                                                                                                    | - 004 040          | -                  | (807)              | (1 218)           |               | (807)            | 411             | -51%                 | (807)                 |
| ,                                                                                                                                                                                                                                                              | 891 942            | 512 925            | 217 718            | _                 | 444 193       | 217 718          | (226 475)       | -104%                | 217 718               |
| Debtors & creditors analysis                                                                                                                                                                                                                                   | 0-30 Days          | 31-60 Days         | 61-90 Days         | 91-120 Days       | 121-150 Dys   | 151-180 Dys      | 181 Dys-1 Yr    | Over 1Yr             | Total                 |
| <u>Debtors Age Analysis</u> Total By Income Source                                                                                                                                                                                                             | 15 092             | 18 042             | 28 732             | 21 142            | 13 223        | 10 884           | 66 145          | 372 281              | 545 541               |
| Creditors Age Analysis                                                                                                                                                                                                                                         | 10 092             | 10 042             | 20 132             | 21 142            | 13 223        | 10 004           | 00 145          | 312 201              | 545 541               |
|                                                                                                                                                                                                                                                                | 3 581              | 893                | _                  | 74                | -             | _                |                 | _                    | 4 548                 |
| Total Creditors                                                                                                                                                                                                                                                |                    |                    |                    |                   |               |                  |                 |                      |                       |